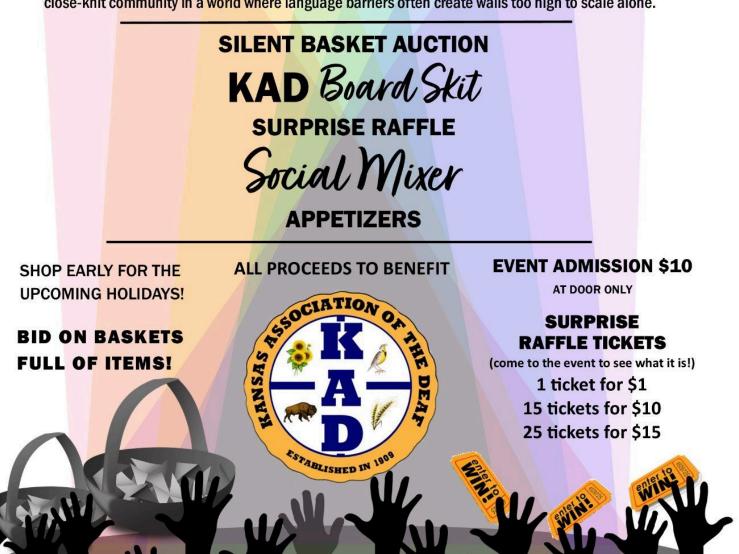

## SATURDAY, NOVEMBER 16TH, 2024 2:00 PM - 4:00 PM

OLATHE CLUB OF THE DEAF 221 SOUTH CHESTNUT STREET, OLATHE, KS 66061

Celebrate & Elevate!

CELEBRATE KAD's deep-rooted history of advocacy and triumphs in preserving, protecting, and ELEVATING a vibrant close-knit community in a world where language barriers often create walls too high to scale alone.